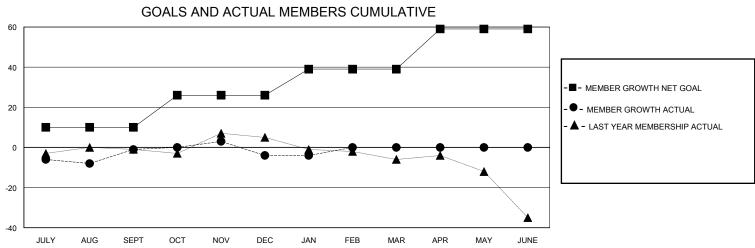

## District 202 F

GMT: LOCATION NEW ZEALAND GMT CA

| OWIT.         |               | LOC         | ATION NEW ZEA |                       |                          |                         | CIVIT OA                                           |  |
|---------------|---------------|-------------|---------------|-----------------------|--------------------------|-------------------------|----------------------------------------------------|--|
|               | Club          | os          |               | Members               |                          |                         |                                                    |  |
|               | RESULTS FOR   | R 2023-2024 |               | RESULTS FOR 2023-2024 |                          |                         |                                                    |  |
| QUARTER       | NEW CLUB GOAL | NEW CLUBS   | DROPPED CLUBS | QUARTER MEN           | /IBER GROWTH NET<br>GOAL | MEMBER GROWTH<br>ACTUAL | DROPPED<br>MEMBERS ACTUAL<br>(including transfers) |  |
| JULY/AUG/SEPT | 0             | 0           | 1             | JULY/AUG/SEPT         | 10                       | 16                      | 15                                                 |  |
| OCT/NOV/DEC   | 1             | 0           | 0             | OCT/NOV/DEC           | 16                       | 30                      | 32                                                 |  |
| JAN/FEB/MAR   | 0             | 0           | 0             | JAN/FEB/MAR           | 13                       | 1                       | 1                                                  |  |
| APR/MAY/JUNE  | 0             | 0           | 0             | APR/MAY/JUNE          | 20                       | 0                       | 0                                                  |  |